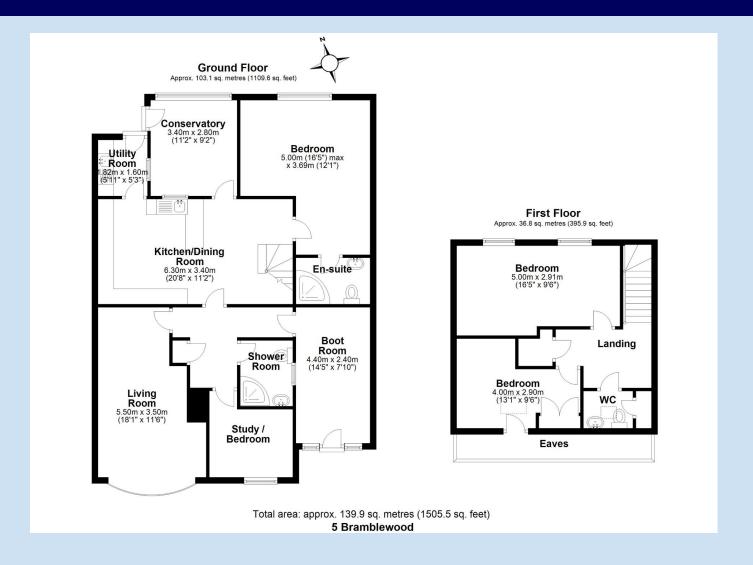

## £339,950 region

Situated on a quiet cul-de-sac with Broseley's amenities in close proximity, this beautifully presented semi-detached dormer bungalow is highly recommended to view. The ground floor comprises of large living room, a spacious kitchen-diner (with integral appliances) backing onto the conservatory, a practical utility room, large entrance porch/boot room, two bedrooms (one with an en-suite) plus a separate shower room. The first floor includes two spacious bedrooms and a bathroom. Driveway parking for multiple vehicles and fabulous gardens. Historic Ironbridge is a five minute drive away and Telford Town Centre and the M54 are just under 20 minutes away.